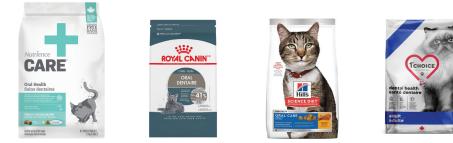

## Oral Health FRESH CHICKEN RECIPE

|                                                 | CARE | ROYAL CANIN | SCIENCE DIET | 1 <sup>st</sup> CHOICE |
|-------------------------------------------------|------|-------------|--------------|------------------------|
| Fresh protein 1 <sup>st</sup> ingredient        | +    |             | +            | +                      |
| Quality protein meal 2 <sup>nd</sup> ingredient | +    |             |              | +                      |
| Min. 34% crude protein                          | +    |             |              |                        |
| No corn, wheat or soy                           | +    |             |              | +                      |
| Gluten-free                                     | +    |             |              |                        |
| Fruits & vegetables                             | +    |             | +            | +                      |
| Fish oil                                        | +    | +           |              | +                      |
| Coconut oil                                     | +    |             |              |                        |
| Prebiotics & probiotics                         | +    |             |              |                        |
| X-Large Kibble                                  | +    | +           | +            | +                      |
| Insoluble fiber                                 | +    | +           | +            | +                      |
| Stay-Clean                                      | +    |             |              |                        |
| Sodium tripolyphosphate or hexametaphosphate    |      | +           |              | +                      |
| Digestiboost to support gut health              | +    |             |              |                        |