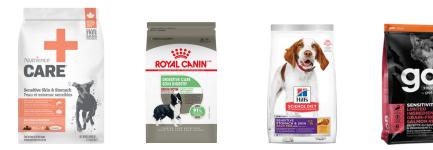

|                                            | CARE | ROYAL CANIN | SCIENCE DIET | GO! SOLUTIONS |
|--------------------------------------------|------|-------------|--------------|---------------|
| Fresh protein 1 <sup>st</sup> ingredient   | +    |             | +            | +             |
| Min. 30% crude protein                     | +    |             |              |               |
| No corn, wheat or soy                      | +    |             |              | +             |
| Gluten-free                                | +    |             | +            | +             |
| Fruits & Vegetables                        | +    |             | +            |               |
| Fish oil                                   | +    | +           |              |               |
| Coconut oil                                | +    |             |              | +             |
| Prebiotics & probiotics                    | +    |             |              |               |
| Single source / alternative animal protein | +    |             |              |               |
| Hydrolyzed protein meal                    | +    |             |              |               |
| Digestiboost                               | +    |             |              |               |

Source: Petsmart.ca & Homesalive.ca, January 30, 2020

Sensitive Skin & Stomach

**SALMON & PUMPKIN**